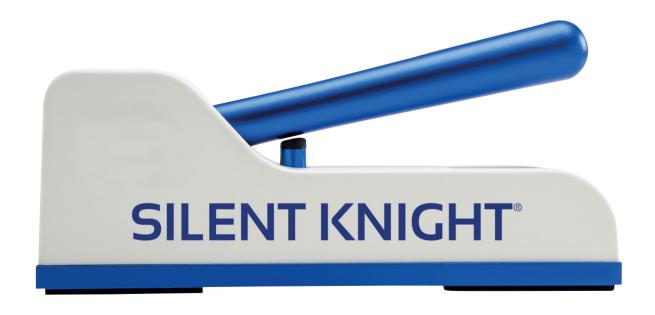

# **ALL NEW SILENT KNIGHT®**

# Advanced Pill Crushing Device

Another move forward from the market leader

The Silent Knight has long been a significant and highly trusted system component in medication management. Long term care facilities and hospitals in the United States and around the world use the Silent Knight everyday.

Contoured handle

The crusher handle is designed for all hand sizes to fit comfortably. User safety is enhanced with the specially designed internal handle shock absorber. And the surgical quality stainless steel crushing components, along with a solid aluminum base and handle, make the New Silent Knight a powerful, highly effective and durable piece of medical equipment.