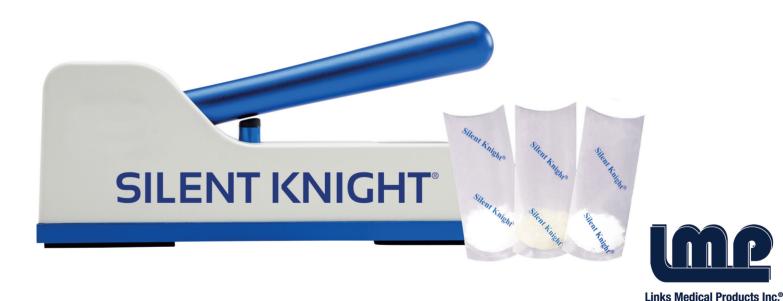

**EXCLUSIVE PILL CRUSHER POUCH** 

The Silent Knight® does not function alone. Its companion item the patented Silent Knight® Pill Crusher Pouch is essential to guarantee maximum performance while reducing cost, waste, malfunction and lost time.

The pouch's distinctive curved bottom structure assures full recovery of crushed medication. The thick, durable construction effectively reduces pharmaceutical cross contamination and eliminates loss of medication.

Note: No other pill crusher pouch will effectively and safely function in the Silent Knight®. Use of any other pill pouch will compromise product performance and outcome.

Protected by US patents: 7,051, 963 B1, D497, 543 S, 5, 915,637, 9,125,796. All trademarks are the property of Links Medical Products, Inc. © 2016 All rights reserved.