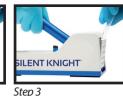

**Step 3.** Then press the handle down to activate arinding movement. Press handle down several times to grind pill(s) into fine powder. Repeat if needed.

**Step 4.** Remove the pouch and add the medication to an appropriate servina medium for administration.