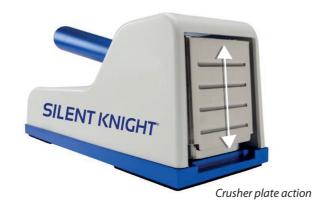

# ADVANCED ENGINEERING & DESIGN

Advanced engineering and design components have been applied to the original Silent Knight's basic operating and crushing features to create the New Silent Knight.

The patented dual action "crushing and grinding" movements of the New Silent Knight result in silent, smooth, effortless and effective crushing of pills to fine powder.

SILENT KNIGHT

Ribbed crusher plate

in a few seconds.

PATIENT SAFETY

Eliminates cross contamination.

**USER SAFETY** Maximum results with minimal effort. Contour cover

encloses internal moving parts.